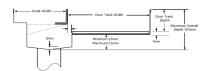

#### **SPECIFICATIONS + DIMENSIONS**

Channel Width110mmChannel DepthAdjustableLength(s)As RequiredOutlet SizeN/A