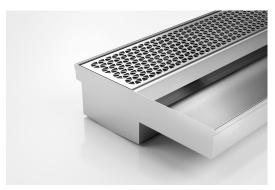

# Threshold with Sill

For sliding and Hinged doors.

A threshold drain for sill usage only featuring a concealed channel section system with an integrated sill suitable for all door track types.

Allows door sills to be drained while having internal and external floor surfaces with no step down.