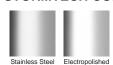

Please be aware that depending on the installation environment, for a pool installation or close to a surf beach, you may need to have your stainless steel grates electropolished.

Code 100MNDTDiS
Range Threshold
Grate Style MND
Category Made-to-Length
Channel Material Stainless Steel
Steel Grade 316

## STORMTECH COLOUR FINISHES

Electroplate finishes subject to natural variation with time and local environment. Factors such as pools/surf beaches may require electropolishing. Contact us for suitability.